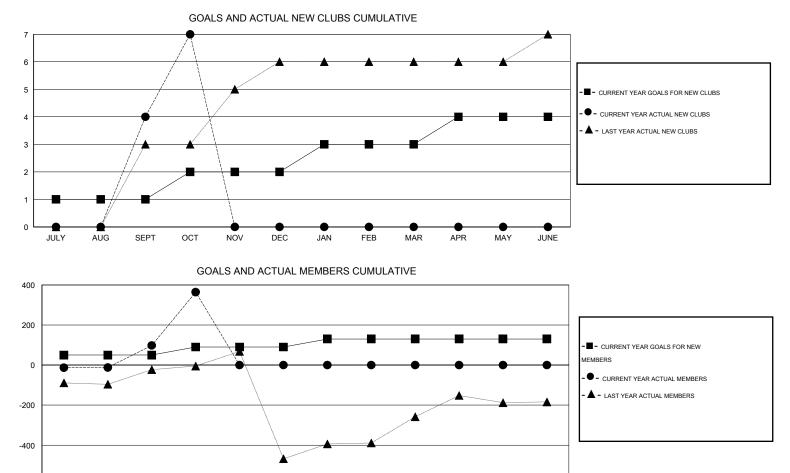

## LOCATION INDIA

|               |                  | Clubs             |                  |                  |                       |                    | Members                             |                    |                  |
|---------------|------------------|-------------------|------------------|------------------|-----------------------|--------------------|-------------------------------------|--------------------|------------------|
|               | RESU             | LTS FOR 2014-2015 | i                |                  | RESULTS FOR 2014-2015 |                    |                                     |                    |                  |
| QUARTER       | NEW CLUB<br>GOAL | NEW CLUBS         | DROPPED<br>CLUBS | NET<br>GAIN/LOSS | QUARTER               | NEW MEMBER<br>GOAL | CHARTER AND<br>NEW MEMBERS<br>ADDED | DROPPED<br>MEMBERS | NET<br>GAIN/LOSS |
| JULY/AUG/SEPT | 1                | 4                 | 1                | 3                | JULY/AUG/SEPT         | 50                 | 205                                 | 107                | 98               |
| OCT/NOV/DEC   | 1                | 3                 | 0                | 3                | OCT/NOV/DEC           | 40                 | 321                                 | 55                 | 266              |
| JAN/FEB/MAR   | 1                | 0                 | 0                | 0                | JAN/FEB/MAR           | 40                 | 0                                   | 0                  | 0                |
| APR/MAY/JUNE  | 1                | 0                 | 0                | 0                | APR/MAY/JUNE          | 0                  | 0                                   | 0                  | 0                |

FEB

MAR

APR

MAY

JUNE

-600

JULY

AUG

SEPT

OCT

NOV

DEC

JAN